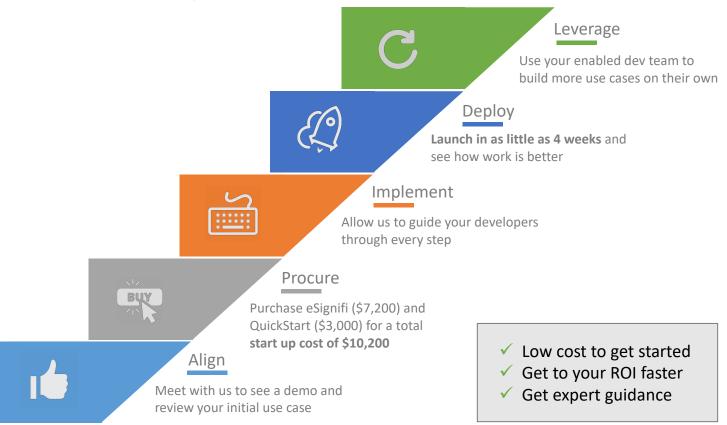

# eSignifi + QuickStart Proven Process

# A Customer Journey

Minimum purchase of eSignifi for \$7,200/yr allows up to 5,000 transactions through integration. DocuSign subscription not included. Delivery time based on availability of your resources.

## eSignifi QuickStart Package

Our eSignifi QuickStart Package will enable your team to leverage our expert consultants to get up and running quickly with eSignifi. The package includes guidance, training and hands-on assistance to help your team build its first couple eSignifi solutions. Your team will learn best practices and how to leverage eSignifi in your environment for your use cases.

### Pricing

The eSignifi QuickStart Package costs **\$3,000** (USD).

We also offer professional services to fully implement your solution using eSignifi and will be happy to provide a custom quotation for you based on your scope of work.