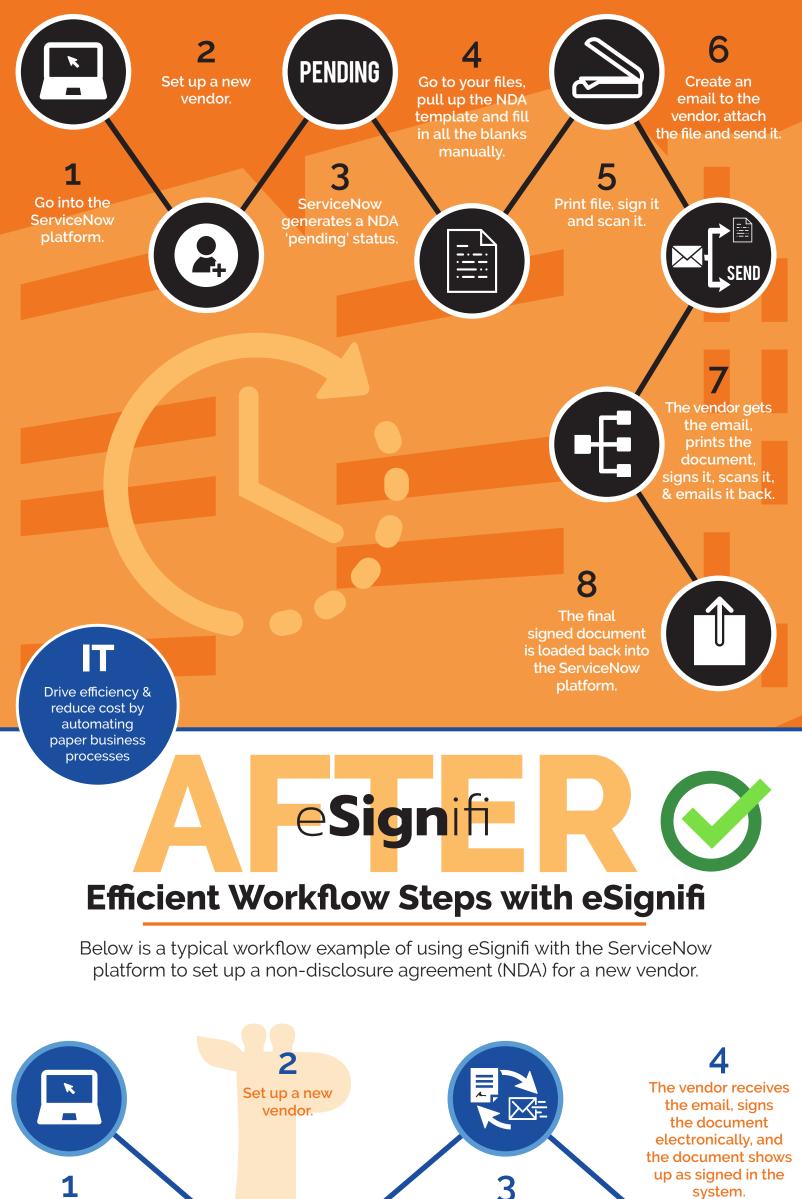

SALES

Close more deals, faster

Below is a typical workflow example of using the ServiceNow platform to set up a non-disclosure agreement (NDA) for a new vendor.

Go into the

**ServiceNow** platform.

THE WORKTLC begins. It prepopulates the template and emails the NDA to vendor.