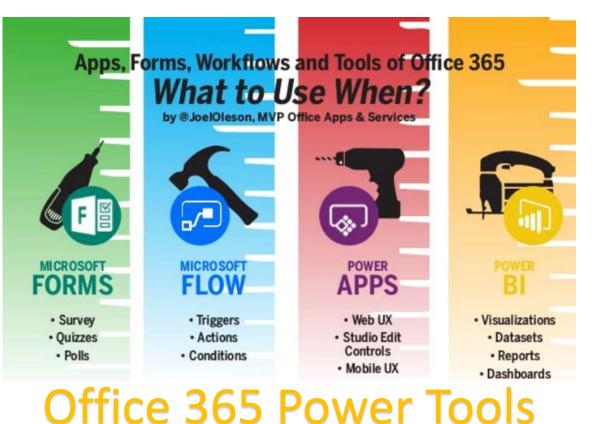

## Agenda

- Why?
- The Business Value of Migration
  - SharePoint & Office 365 Infographic
- Users and Sharing Story OneDrive
- Developer Story
- Modern UX
- Compliance
- AI and Machine Learning
- Wrap Up: Why stay on premises or why migrate to the Cloud?
- Expertise Considerations
- Q&A

## Forms, Flow, PowerApps, Power BI – Cloud Powered, Gateway Integrated

SharePoint Server 2019 includes process automation and forms technologies like PowerApps and Flow to connect with your on-premises data. These features needs to be configured via gateway.