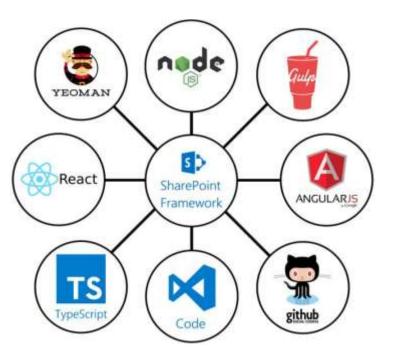

## SharePoint Developer Story=Framework https://developer.microsoft.com/en-us/sharepoint

The **SharePoint Framework** (SPFx) is a page and web part model that provides full support for client-side **SharePoint** development

- Write once deploy on prem or to the cloud.
- Rich Development community
- JavaScript Frameworks that you LOVE: React, Handlebars, Knockout, Angular, and more.
- Open source client development tools such as node.js, npm, TypeScript, Yeoman, webpack, and gulp.
- Supports SharePoint 2016 Feature Pack 2 and SharePoint 2019 & Microsoft Teams