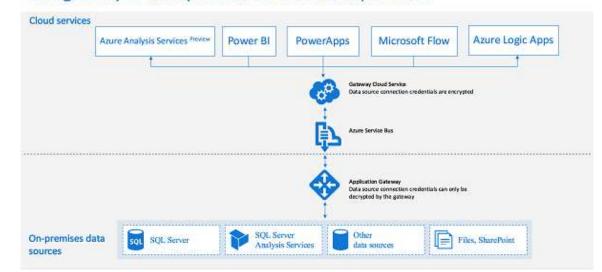

## Forms, Flow, PowerApps, Power BI – Cloud Powered, Gateway Integrated

SharePoint Server 2019 includes process automation and forms technologies like PowerApps and Flow to connect with your on-premises data. These features needs to be configured via gateway.

#### On-premises data gateway One gateway for multiple cloud services and experiences

## Online Tool Gateways integrate better with 2019

GENERA

Modern Sites, Pages, Lists, Libraries and Webparts

- Modern Team Sites & Communication sites Modern Lists
- Modern Pages
- Drag and drop columns •
- List extensions