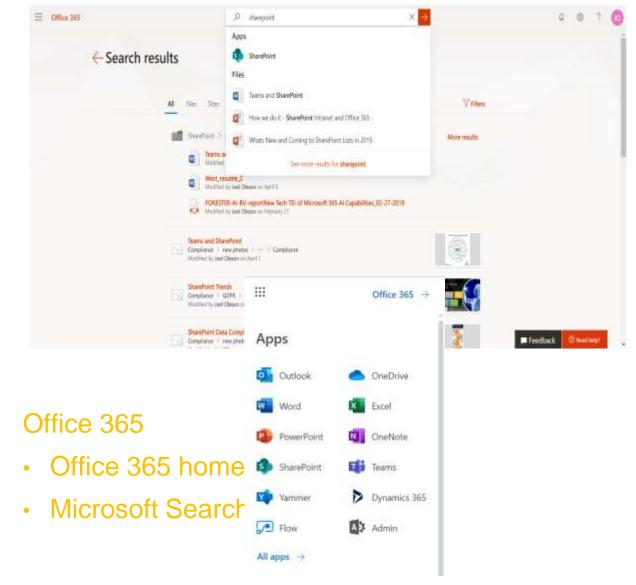

## Office & SharePoint Home Microsoft Search

### SharePoint 2019

- SharePoint Home
- Suite Nav Bar and App Launcher