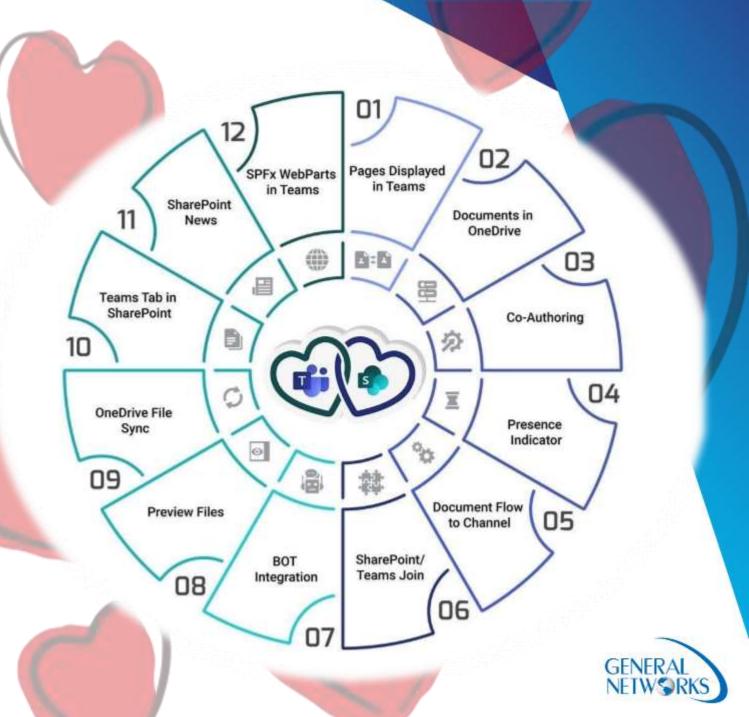

Save

Teams online uses SharePoint Online for storage and a whole lot more...

This love is a lasting one...