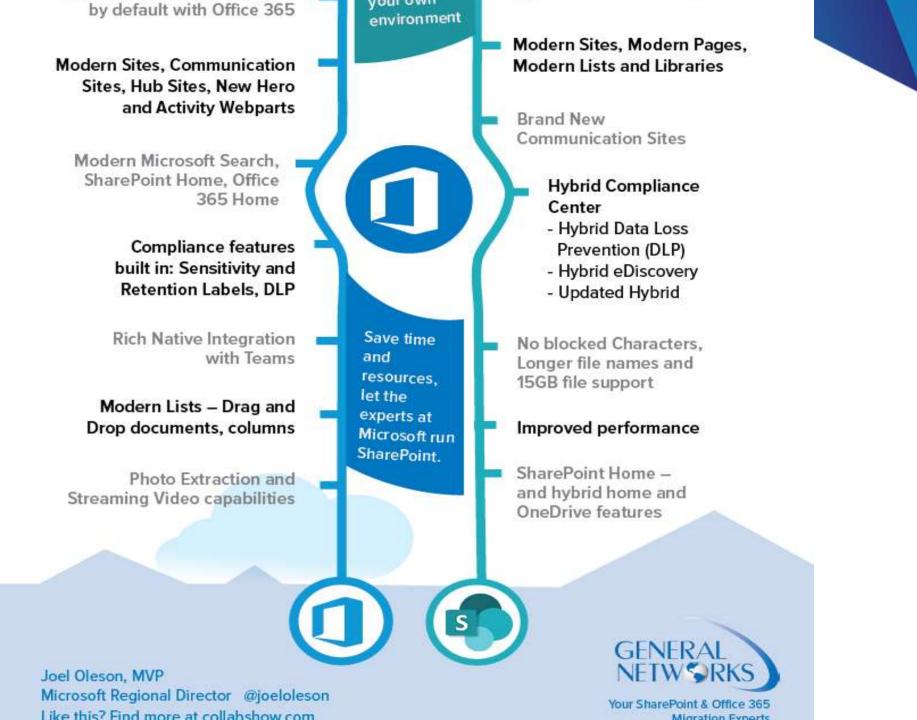

#### Office 365 or SharePoint 2019? by Joel Oleson, Microsoft MVP @joeloleson Why Upgrade to Why Migrate to Office 365 SharePoint 2019 **Next Generation OneDrive** Unlimited OneDrive Storage Support On Demand and Offline File Sync Next Generation Sync **OneDrive On Demand** SPFx - modern development including advanced online and consistent dev experience self service recovery across 2019 and online. Native Integration with Improved Responsive Mobile Forms, Flow, PowerApps, Including Mobile Apps and PowerBl without the need for Gateway Keep Improved Flow, Form, Power Apps and PowerBI Integration Native Mobile apps that work vourown by default with Office 365 environment Modern Sites, Modern Pages, Modern Sites, Communication Modern Lists and Libraries Sites, Hub Sites, New Hero and Activity Webparts Brand New **Communication Sites** Modern Microsoft Search, SharePoint Home, Office **Hybrid Compliance** 365 Home Center - Hybrid Data Loss Compliance features Prevention (DLP) built in: Sensitivity and - Hybrid eDiscovery Retention Labels, DLP - Updated Hybrid **Rich Native Integration** Save time No blocked Characters, with Teams and Longer file names and 15GB file support Modern Lists - Drag and experts at Drop documents, columns Improved performance Microsoft run SharePoint SharePoint Home -Photo Extraction and and hybrid home and Streaming Video capabilities **OneDrive** features GENERA